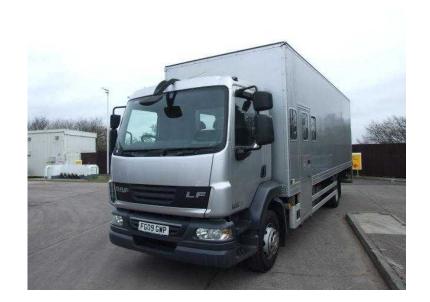

## **DAF LF**

Location West Midlands, Warwickshire https://www.freeadsz.co.uk/x-298059-z

DAF LF 55 220, FG09GWP, 164148 KM RECORDED, EURO 4, 150000 GVW, 25 FT BOX, TRAIN WEIGHT 18500 KG, AXLE 1 5800 KG, AXLE 2 10500 KG, TAIL LIFT, TYRE SIZE FRONT AND REAR 285/70-19.5, Tail