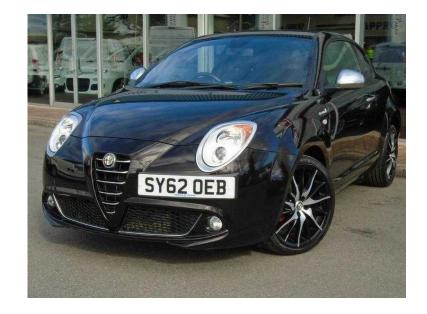

## Alfa Romeo Mito 2012

Location **Scotland, Nairnshire** https://www.freeadsz.co.uk/x-298227-z

Immobiliser, Alarm, Remote Central Locking, Air Conditioning, Electric Windows, CD Player, Electric Mirrors, Front Fog Lamps, Parking Sensors, Height Adjustable Seat, Front Centre Armrest, MP3 Player, Metallic Paintwork, Bluetooth, Aux connection, USB connection, 7 Airbags, ALFA D.N.A. Drive modes, £0 Road