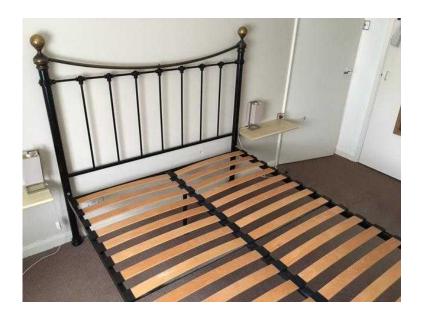

## **Kingsize metal bedframe (50 GBP)**

Location East of England, Bedfordshire https://www.freeadsz.co.uk/x-298321-z

Metal bed frame for sale.

Research shows that this style of bed would cost you over £200 when new. Bed is approximately 5 years old but in excellent condition, couple of scratches but nothing to detract from its quality (hence the price).

Bed has been fully dismantled and all screws (including Allen Key) have been safely kept. Easy to put together (take approx 30 mins)

Dimensions are: Length 213cm x Width 150cm x Height 148/117cm.

Bed is waiting for collection as soon as possible as its taking up space in my garage. Price is set at  $\pounds 50$ .