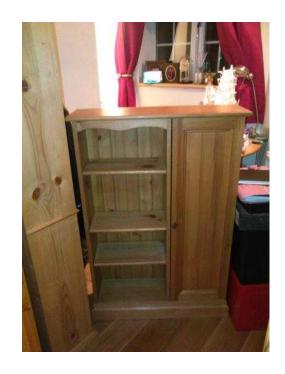

## CD unit with bookcase (55 GBP)

Location **East of England, Bedfordshire** https://www.freeadsz.co.uk/x-298325-z

Solid pine in good condition. Adjustable shelving. 110cm x 74cm. Made to measure item. Call 07785