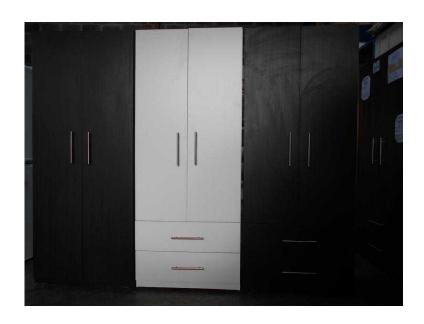

## FACTORY ASSEMBLED WARDROBE amp 2 x TALLBOYS EXTRA DISCOUNT (NON-FI

Location Yorkshire and the Humber, South Yorkshire https://www.freeadsz.co.uk/x-298481-z

BRAND NEW FACTORY ASSEMBLED FURNITURE. This furniture is ready built by the factory: IT DOES NOT COME FLAT PACK. With solid build quality and sturdiness, this furniture will last a very long time. This bedroom furniture is delivered as built in-factory, with a choice of 9 different colour finishes and 3 handle styles. All furniture is on castors. Please contact us for further details; more information and pictures can be emailed directly to you on request. The following items are for sale: 2-DOOR WARDROBE (see attached images for choice of colour finishes and handles) 181cm x 49cm x 74cm - 2-DOOR TALLBOYS (see attached images for choice of colour finishes and handles) x 2 181cm x 49cm x 74cm