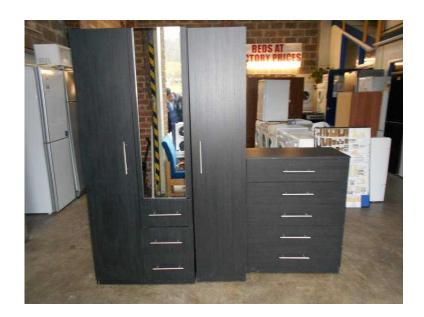

## FACTORY ASSEMBLED BEDROOM MINI FITMENTS amp 5 DRAWER CHEST (NON-FL

Yorkshire and the Humber, South Yorkshire Location https://www.freeadsz.co.uk/x-298483-z

BRAND NEW FACTORY ASSEMBLED FURNITURE Package. This furniture is ready built by the factory: IT DOES NOT COME FLAT PACK. With solid build quality and sturdiness, this furniture will last a very long time. This bedroom furniture is delivered as built in-factory, with a choice of 9 different colour finishes and 3 handle styles. All furniture is on castors. Please contact us for further details; more information and pictures can be emailed directly to you on request. The following item is for sale with further discount: MINI FITMENT (see attached images for choice of colour finishes and handles) 181cm x 49cm x 111cm -5 DRAWER CHEST MEASURMENTS ARE ON THE PICTURE. IF YOU WISH TO PURCHASE THE FURNITURE WITH COLOUR OPTIONS OTHER THAN THOSE DISPLAYED IN THE PICTURE, PLEASE EMAIL OUR STORE AT [email protected] WITH YOUR NAME, DATE OF PURCHASE AND YOUR CHOICE OF COLOURS.