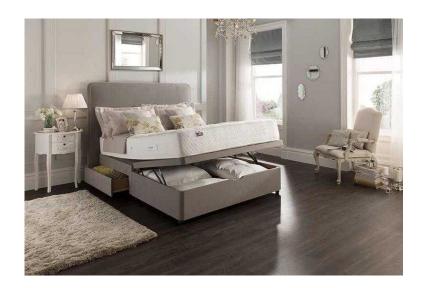

## Silentnight End Ottoman Divan Base- Kingsize - Ex-Display (New) - LESS THAN HALF

South East, East Sussex Location

https://www.freeadsz.co.uk/x-298589-z

Has been damage as has a long scuff as in pic. No other damage. The bed is only open as it has a strap to prevent it from opening and we released it to check the bed.

Kingsize.

Silentnight Ottoman bed has been handmade in the UK can be combined with any Silentnight mattress offers firmer support. Practical and stylish, this divan base with ottoman lift storage offers the ultimate storage solution helping you maximise your bedroom space.

With a front end ottoman, this bed will be suitable for use with all types of.

| https://www.freeadsz.co.uk/x- | Display (New)<br>HALF | Divan Base- | Silentnight |  |
|-------------------------------|-----------------------|-------------|-------------|--|
| adsz.cc                       |                       | Kingsize    | End         |  |
| .uk/x-                        | SS T                  | ze -        | Otto        |  |