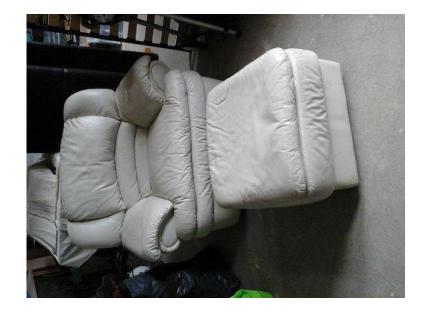

## Armchair (15 GBP)

Location South East, East Sussex https://www.freeadsz.co.uk/x-298605-z

Large Cream Leather V Comfy with Pouffe' slight.

| Armchair                          |
|-----------------------------------|-----------------------------------|-----------------------------------|-----------------------------------|-----------------------------------|-----------------------------------|-----------------------------------|-----------------------------------|-----------------------------------|-----------------------------------|
| https://www.freeadsz.co.uk/x-2986 |
| 05-z                              |