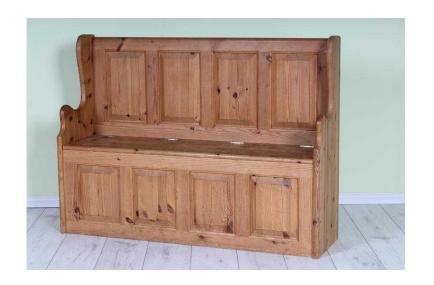

## SOLID PINE MONKS BENCH WITH STORAGE UNDER SEAT - CAN COURIER (189 GBI

South East. East Sussex Location

https://www.freeadsz.co.uk/x-298607-z

SOLID PINE MONKS BENCH/PEW SOLID STURDY AND HEAVY WITH A WAXED FINISH AND WITH SOME AGE RELATED MARKS, IT HAS STORAGE UNDER THE AND A PANEL DESIGN THESE LOOK AMAZING PAINTED BUT IT LOOKS GREAT AS IT IS, POPULAR IN HALLWAYS L 121 - D 34 -H TO SEAT 42 CM FREE LOCAL DELIVERY, OR COLLECTION FROM EASTBOURNE EAST SUSSEX, WE CAN COURIER ALL ITEMS PLEASE MESSAGE ME FOR A QUOTE, YOU ARE ALSO WELCOME TO ARRANGE YOUR OWN COURIER TO COLLECT, ANY QUESTIONS JUST ASK, PLEASE VIEW MY OTHER SIMILAR ITEMS AND WEBSITE - www.sussexpineonline.co.uk , Eastbourne **THANKS** 