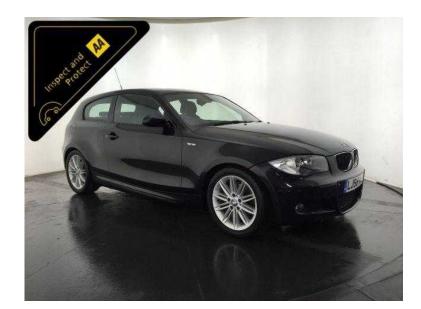

## **BMW 1 Series 2008 (60 GBP)**

Location **East Midlands, Northamptonshire** https://www.freeadsz.co.uk/x-298621-z

Metallic Black, Inspected By AA And 3 Months AA Warranty, Next MOT due 26/04/2016, Good bodywork, Interior Good Condition, 5 seats, Very Economical, 58 MPG, Great Performance, 180 BHP, 12 Months Road Tax Only 110 Pounds, Great Specification, 17" Alloy Wheels, Front And Rear Parking Sensors, Half Black Leather Interior, Stop/start Technology, Digital Dual Zone Climate Control, Bmw Business Cd Stereo System, 6 Speed Manual Gearbox. Good Condition, Value Financing Options Available, Great Value, Fixed Prices. £6,000 p/x