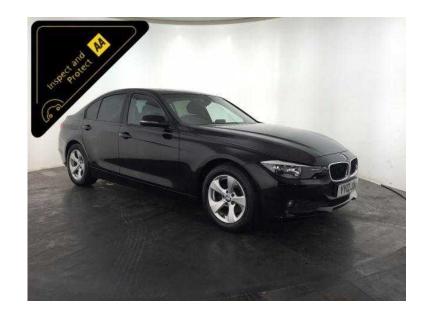

## **BMW 3 Series 2012 (9,495 GBP)**

Location **East Midlands, Northamptonshire** https://www.freeadsz.co.uk/x-298627-z

Metallic Black, Inspected By AA And 3 Months AA Warranty, 2 owners, Next MOT due 26/06/2016, Good bodywork, Interior Good Condition, 5 seats, Service History, Well Maintained, Very Economical, 69 MPG, Great Performance, 165 BHP, 12 Months Road Tax Only 20 Pounds, Great Specification, 16" Alloy Wheels, Rear Parking Sensors, Stop/start Technology, Digital Dual Zone Climate Control, Cruise Control, Digital Display, Bmw Cd Stereo System, Bluetooth, 6 Speed Manual Gearbox. Good Condition, Value Financing Options Available, Great Value, Fixed Prices. £9,495 p/x welcome Cruise Control,