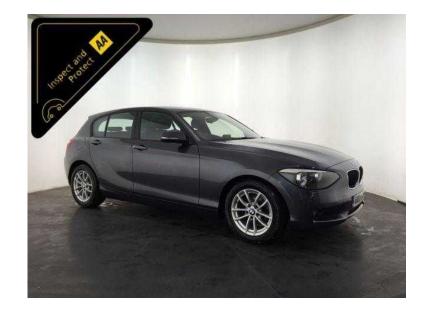

## **BMW 1 Series 2013 (7,695 GBP)**

Location **East Midlands, Northamptonshire** https://www.freeadsz.co.uk/x-298633-z

Metallic Grey, Inspected By AA And 3 Months AA Warranty, 1 owner, Next MOT due 24/01/2017, Good bodywork, Interior Good Condition, 5 seats, Service History, Well Maintained, Very Economical, 75 MPG, 12 Months Road Tax Only 0 Pounds, Great Specification, 17" Alloy Wheels, Stop/start Technology, Key-Less Go, Air Conditioning, Digital Display, Bmw Cd/dab Stereo System, Bluetooth, Sport / Eco Pro Vehicle Dynamic Modes, 6 Speed Manual Gearbox. Good Condition, Value Financing Options Available, Great Value, Fixed Prices. £7,695 p/x welcome Air Conditioning,