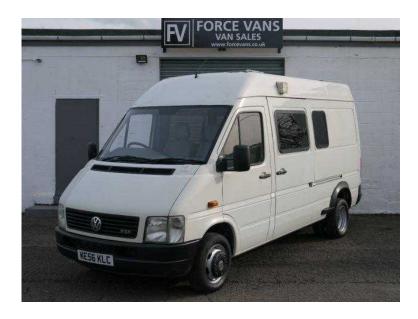

## Volkswagen LT (5,995 GBP)

Location South East, Berkshire https://www.freeadsz.co.uk/x-298682-z

The TOP OF THE RANGE SPEC VW LT46 MEDIUM WHEEL BASE TWIN REAR WHEEL. Lt mini bus Fitted with the 2.8 Turbo Diesel engine, 3 months warranty, Clean bodywork, Grey Cloth interior Clean Condition, Tyre condition Good, 4x2, Medium wheel-base, In Car Entertainment (Radio/Cassette), Tinted Glass, Day cab, Drivers airbag, Factory fitted bulk head, PAS, Side loading door. 9 seats, Solid WHITE, In White. No former keepers, 1 owner from new. With such extras as. Night-heater. Power Steering. Roof vent. Slide Side Door. 2.8 Turbo Chain Driven Rear Wheel Drive Engine. Hand Rails. Full seat belts on every seat. fully insulated and lined Walls And Ceiling. Full Fold Back Rear Doors That Fold Flat To The Side OF The Van. Side Heavy Tinted Windows. Rear Strip Lights. Rear Storage. Lined Heavy Duty Floor. X 6 Rear Seats with Built In Belts Multi Functional Movement Drivers Seat. Head light Adjustment. Manual Gear Box. Big Heavy Duty Rear step. Abs. Shatter Proof Perspex side windows. Rev counter. Roof Fans. Drivers Air Bag. Head rests. New Style trim. And The List Just Goes Onâ€l (please note the rear electrics have been disconnected as all police vans when they take there equipment off.). You can see by looking and driving this van that it's been looked after to the top standards and still drives really Very well as it should. It also provides Lot's of power from Desired 2.8 Turbo Diesel engine and is Cheap To Run and maintain and good on Diesel. This VW is direct from the Police Authority which is such a good thing as what you are getting is a van that has no bad history. The Police service and maintain their vans themselves at and in between regular intervals with no expense spared and with Genuine Manufactures Parts so it really is as good as having full dealer service history. All mileages are 100% genuine so in most case's you're getting a better van for much less! PLEASE CALL TO VIEW OR FOR MORE INFO FORCEVANS.CO.UK BUY FROM THE UK'S BIGGEST EX POLICE VAN