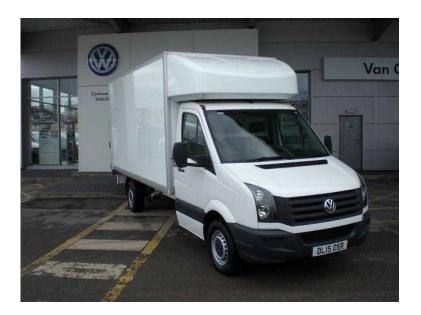

## Volkswagen Crafter 2015 (22,995 GBP)

Yorkshire and the Humber, North Humberside https://www.freeadsz.co.uk/x-298933-z

VW CR35 Engineered To Go Luton LWB 136 PS. Specification:- Bluetooth, cruise control, multifunction steering wheel,dual passenger seat,6 speed gearbox,uprated suspension,reinforced stabilizers and heavy front axle,500 kg taillift, Ingimex GRP body,3 year warranty from 1st registration. Cruise Control, Dual Passenger