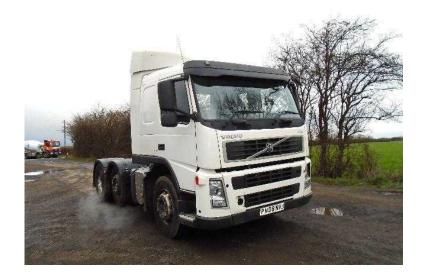

## **Volvo FM13 2008**

Location Yorkshire and the Humber, North Humberside https://www.freeadsz.co.uk/x-298937-z

Volvo FM13 PN08, Type: 6X2 MIDLIFT, Engine: 400 HP, Year: 2008, Mot Due: Registration: PN08 NVJ, Chassis Number: B511909, Transmission: AUTOMATIC, Body Type: TRACTOR UNIT, Colour: WHITE, KMs: First Registered: 2008, Description: LOW