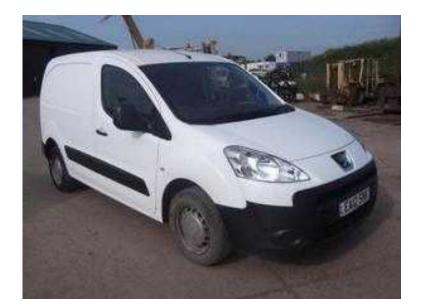

## **Peugeot Partner (4,950 GBP)**

Location **East of England, Essex** https://www.freeadsz.co.uk/x-298958-z

2 seats, WHITE, ONE OWNER FROM NEW, ELECTRIC WINDOWS, FULL BULKHEAD, 3 FRONT SEATS, SIDE LOADING DOOR, FULLY PLY LINED, REMOTE CENTRAL LOCKING, FULL SERVICE HISTORY. EXCELLENT CONDITION THROUGHOUT. PART EXCHANGE WELCOME, FINANCE AVAILABLE, ALL CARDS ACCEPTED... £4,950 +VAT Remote Central Locking, Electric