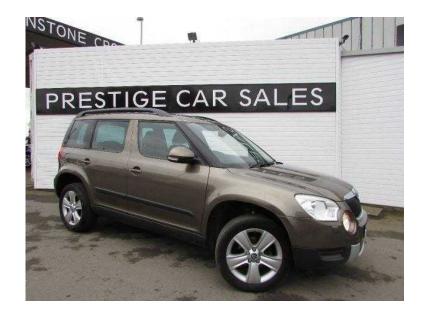

## Skoda Yeti 2011 (8,379 GBP)

Location **East Midlands, Nottinghamshire** https://www.freeadsz.co.uk/x-299030-z

SKODA YETI 1.2 TSI SE DSG, 5 Door Estate, Brown, 68,000 miles, 3x3 point rear seat belts, ABS, Air Conditioning, Alarm, Alloy Wheels, Cruise Control, Driver airbag, Electric door mirrors, Electronic Stability Control (ESP), Folding rear seats, Front armrest, Front electric windows, Front fog lights, Front head restraints, Headlight washers, Heated door mirrors, Height adjustable drivers seat, Immobiliser, Isofix child seat anchor points, PAS, Passenger airbag, Radio/CD Multichanger, Rear armrest, Rear electric windows, Rear headrests, Rear wiper, Remote central locking, Reverse parking aid, Service indicator, Side airbags, Steering wheel rake adjustment, Steering wheel reach adjustment, Traction control, Trip computer. GREAT VALUE SKODA YETI 1.2 TSI SE PLUS AUTOMATIC, IN MUSCOVADO WITH BLACK TRIM, AIR CON, CD, AUX IN, CRUISE, REAR PARKING SENSORS, ONLY 1 OWNER WITH SERVICE HISTORY, 5 seats, IN MUSCOVADO METALLIC, REFUNDABLE £50 PHONE HOLDING DEPOSITS WELCOME, TEL 0116 2390347 OR 07778 654409 BETWEEN 6-10PM, p/x welcome ABS, Immobiliser, Alarm, Traction Control, Remote Central Locking, Air Conditioning, Cruise Control, Trip Computer, Rear Headrests, Folding Rear Seats, Rear