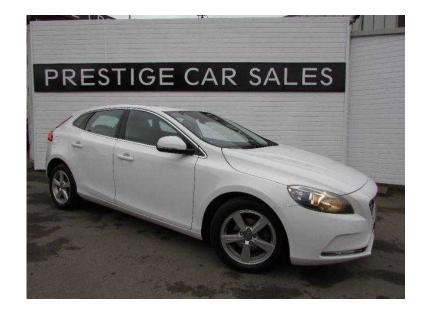

## Volvo V40 2012 (8,679 GBP)

Location **East Midlands, Nottinghamshire** https://www.freeadsz.co.uk/x-299035-z

VOLVO V40 D2 SE, 5 Door Hatchback, White, 72,000 miles, 3x3 point rear seat belts, ABS, Alarm, Audio remote control, Body coloured bumpers, Climate Control, Cruise Control, Driver airbag, Electric door mirrors, Folding rear seats, Front armrest, Front electric windows, Front head restraints, Heated door mirrors, Height adjustable drivers seat, Immobiliser, Isofix child seat anchor points, Lumbar support, PAS, Passenger airbag, Steering wheel reach adjustment. GREAT VALUE VOLVO V40 1.6 D2 SE, IN ICE WHITE, FREE ROAD TAX, AIR CON, CD, CRUISE CONTROL, MEDIA CONNECTION, BLUE TOOTH HANDS FREE ONLY 1 OWNER WITH 4X SERVICE STAMPS, Cruise Control, ECC (Electronic Climate Control) with Pollen Filter, Start/Stop System, 16in Matres Alloy Wheels 205/55 R16 V Tyres with Locking Wheel Nuts, Anti-Theft Alarm, Volume Sensor and Level Sensor, Bluetooth Handsfree System, Front and Rear Auto Open/Close Power Windows, High Performance Audio System 1x Radio/CD, 5in Colour Display Screen, USB/iPod Input, IDIS (Intelligent Driver Information System), Keyless Start, WHIPS (Whiplash Protection System). 5 seats, IN ICE WHITE, LOW RATE FINANCE AVAILABLE, POOR CREDIT WELCOME, REFUNDABLE £50 PHONE HOLDING DEPOSITS WELCOME, TEL 0116 2390347 OR 07778 654409 BETWEEN 6-10PM, p/x welcome