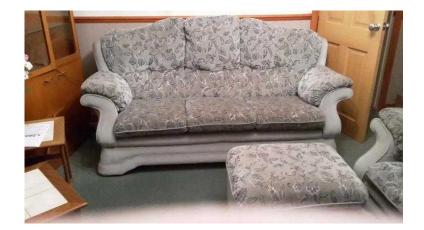

## 3 piece suite (100 GBP)

Location **East of England, Essex** https://www.freeadsz.co.uk/x-299159-z

settee two arm chairs and footstool. Green patterned settee 2 metres long.All cushions removable full fire.