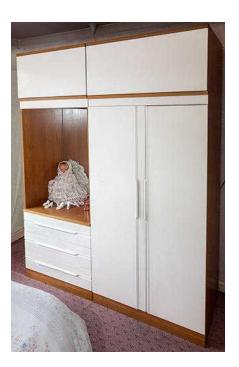

## Set of wardrobes and drawers (150 GBP)

Location **East of England, Norfolk** https://www.freeadsz.co.uk/x-299211-z

Set of Wardrobes and drawers in 3 pieces as follows:

2 door Wardrobe with hinge-up top-box.
In teak type wood with white easy wipe face to doors.
Full width hanging rail plus single width set of drawers inside.
Good quality item that will come apart for transport / moving up stairs etc.
Part of a matching set - see also wider wardrobe and drawers/dresser unit below.
Full length hanging space.
Dimensions: 90cm W x 173.5cm H (214.5cm H with top box) x 58cm D £50

Wider matching wardobe with hinge-up top-box. Full width hanging rail and space. Shoe rail on base. Dimensions: 120cm W x 173.5cm H (214.5cm H with top box) x 58cm D £50

Matching bedroom unit with hinge-up top-box containing 3 full width drawers below a dressing table top and large mirror at back.

Dimensions: 75.5cm W x 173.5cm H (214.5cm H with top box) x 58cm D