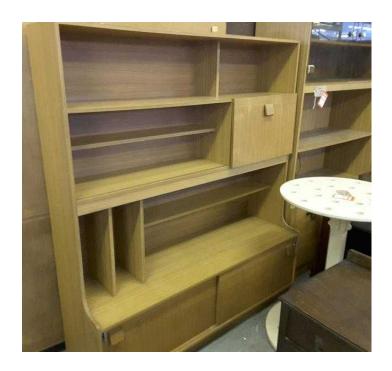

ITEMS

SALE

20% OFF ALL INSTORE ITEMS SALE NOW ON (SALE Ends 31/3/16) Was £45 Sale price £36 Display unit, drinks bureau needs new magnet or catch, great for storage Measures H162cm, W137cm, D44cm (PC170) View this & lots more at The Recycled Goods Factory's 5000 sq ft Showroom OPEN 7 days a week The Recycled Goods Factory, 44 Chartwell Rd, Lancing Business Park, **BN15 8UE** 