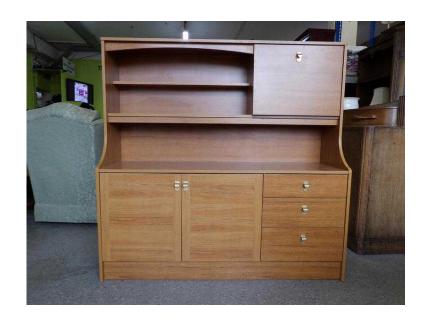

## 20 OFF ALL ITEMS SALE - Highboard Sideboard display unit - Local delivery service

**South East, West Sussex** Location https://www.freeadsz.co.uk/x-299222-z

20% OFF ALL INSTORE ITEMS SALE! Sale ends 31/3/16 Was £45 Now £36 Highboard / Sideboard / low display unit, in good condition. The measurements are H-130.5cm W-134cm D-39.5cm (pc362) View this & lots more at The Recycled Goods Factory's 5000 sq ft Showroom OPEN 7 days a week The Recycled Goods Factory, 44 Chartwell Rd, Lancing Business Park, BN15 8UE 10am-7pm & Sunday 12-4pm Free & Easy Onsite Parking www.TheRGF.co