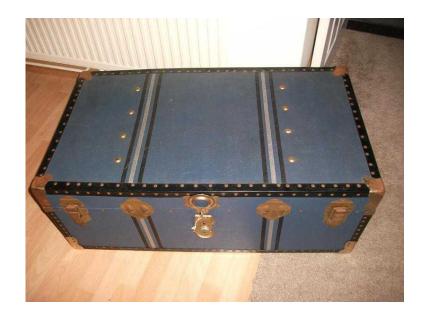

## vintage style travel trunk good condition with key and working lock (35 GBP)

South West, Hampshire Location https://www.freeadsz.co.uk/x-299264-z

strong sturdy travel trunk ideal for display in shop or totally usable for storage @ fairs/ bootsales outside has a few marks and these only add to the character lockable with key and additional hasps This listing is for a vintage-effect travel trunk. It has had little use. As shown in the photographs, the lining paper is very slightly discoloured in places. There is a key for the lock. Dimensions:appx 920mm wide x 510mm deep x 360mm high, or 20" x14" x 36 " collection from