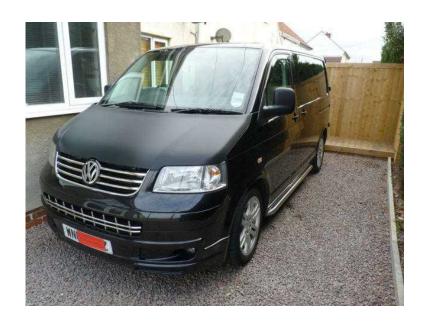

## VW Transporter Sportline T5 Black 2.5 TDi 174BHP 2008 (6,500 GBP)

Location North, Northumberland

https://www.freeadsz.co.uk/x-299424-z

W VOLKSWAGEN TRANSPORTER

T5 SPORTLINE VAN 2.5 TDi

6 SEATER KOMBI - VW FACTORY FITTED - CERTIFICATES HELD PRE REGISTRATION

2008 BLACK - FULL SERVICE HISTORY

6 SEATS, 3 UPFRONT AND 3 IN REAR

HAS BULKHEAD SO HEAT STAYS IN THE VAN

HAS PARROT HANDS FREE KIT INSTALLED

IPOD CONNECTION IN GLOVE BOX, FITTED WITH AFTER MARKET ALARM / IMMOBILISER

**SYSTEM** 

REAR IS FULLY BOARDED OUT

HAS THULE BIKE RACK FITTED TO INSIDE OF VAN RACK CARRIES 4 BIKES WITH FRONT

WHEELS REMOVED

PLUS WE CARRIED A CHILD BMX AT SAME TIME WITH ALL LUGGAGE LOADED UNDERNEATH