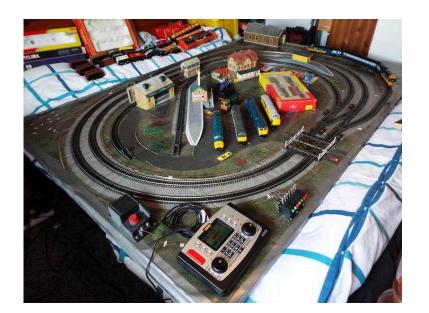

## Hornby Digital Layout (650 GBP)

Location London, London https://www.freeadsz.co.uk/x-299962-z

Extensive Hornby Digital Train layoutwith 9 digital locos all with there own unique address, they can all be controlled individually, some have headlights, some have cab lights, 1 has both, all can be turned on or off, also have an as new class 37 tts sound loco, all in excellent condition. I also have the Hornby Elite with the latest firmware 1.42. I have fitted electrical points at all junctions and they are controlled by colour coded Switches making this layout very user friendly. There are many other things that come with this set, too many to explain here, this set has lots of buildings and extras, but none of it is stuck down so it gives the next owner room to expand or build