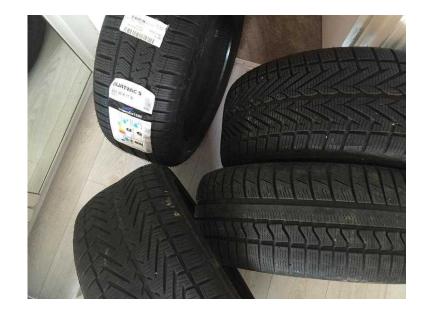

## 4 Winter tyres 400

Location **South East, West Sussex** https://www.freeadsz.co.uk/x-300033-z

4 winter tyres. Size 2x 225/45 R17 (one brand new and one used) 2x 225/40 R17 (one brand new and one used) You can collect them in Brighton Marina. I can e-mail you more pictures. Tyres are in good.