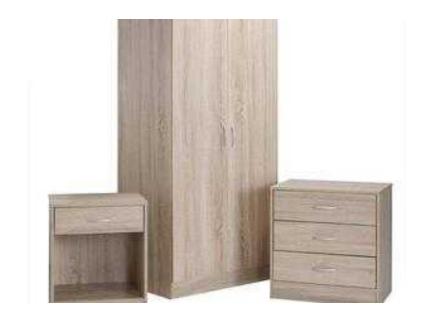

## wardrobe and 3 draw chest of draws with 3draw bedside cabinet (80 GBP)

South West, Cornwall Location https://www.freeadsz.co.uk/x-300036-z

Sriber 3 door wardrobe with 3 draw chest of draws and 3 draw bedside cabinet draws in exellant condition wardrobe still flat packed mahogany in &nbsp.