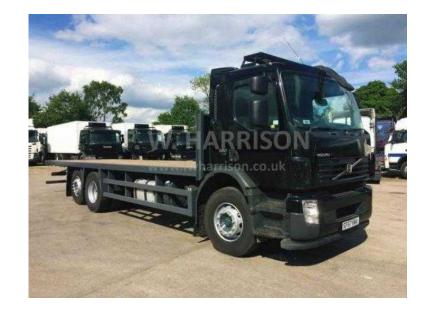

## Volvo FE280 2008

Location North, Cheshire https://www.freeadsz.co.uk/x-300811-z

VOLVO FE 280, 2008 57 REG VOLVO FE 280 6X2, FITTED WITH A NEW 28FT FLAT BODY, DAY CAB, 6 SPEED MANUAL GEARBOX, EURO 5 ENGINE, REAR LIFT, DIFF LOCK, REAR LOCKER, 338,000 KMS. Stock Code: 010, Year: 2008, Mileage: 338,000 KMS, ,