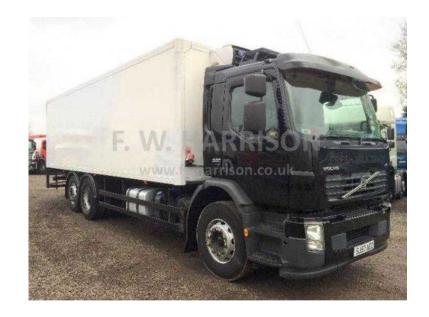

## Volvo FE280 2007

Location North, Cheshire https://www.freeadsz.co.uk/x-300812-z

VOLVO FE 280, 2007 57 REG VOLVO FE 280 6X2 REAR LIFT, EURO 5, 27FT GRAY ADAMS FRIDGE FITTED WITH A CARRIER XARIOUS 600, SUN VISOR, DAY CAB, 6 SPEED MANUAL GEARBOX, DIFF LOCK, TAIL LIFT, CAN FIT FLAT OR CURTAIN SIDE BODY, 643,000 KMS, CHOICE. Stock Code: 228, Year: 2007, Mileage: 643,000 KMS, £POA, Tail