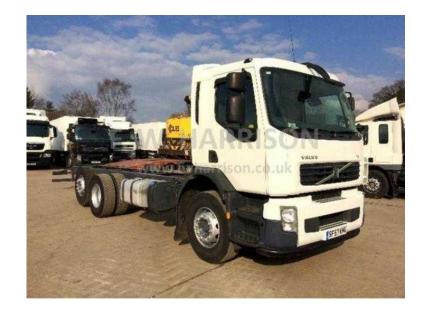

## Volvo FE280 2008

Location North, Cheshire https://www.freeadsz.co.uk/x-300814-z

VOLVO FE 280, 2008 57 REG VOLVO FE 280, EURO 5, 6X2 REAR LIFT CHASSIS CAB, CHOICE OF FLAT OR CURTAIN SIDER BODIES, MANUAL GEARBOX, DIFF LOCK, BIG CHOICE! 310,000 KMS. Stock Code: 002, Year: 2008, Mileage: 310,000 KMS, ,