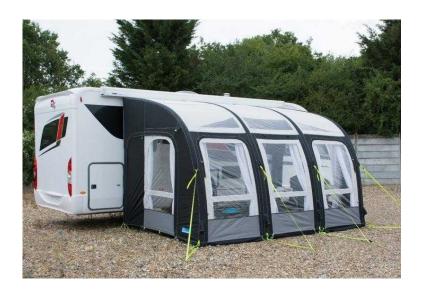

## Kampa Motor Rally Air Pro 390L Motorhome Awning. (400 GBP)

Location Scotland, Fife https://www.freeadsz.co.uk/x-301141-z

Kampa Motor Rally Air Pro 390L. Motorhome AirFrame Design. 2013 Used 5 times since new. Ever side can be rolled down to use as a door or window. 10min to erect. 5min down. Specifications: Dimensions: 390 x 250cm.Motorhome Height: 250 - 265cm.Canvas Fabric: 300D Oxford Polyester.Weight: 19kg Approx.Frame: AirFrame.Colour: Charcoal/Grey. Features: Inflatable AirFrame Technology.Adjustable height system.Can be inflated/deflated from one point.Roll to the side front panels with veranda feature.Curtains for a classic lookVentilation in roof apex.Side doors with mesh panels.Quick pitch guying system.Hand pump included.Accessory Track included. Please note this awning is for a Motorhome NOT a caravan. More Specifications: Depth: 250 cm Length: 390 cm Height: fits 250 - 265 cm Flysheet:

Double coated 300D Weathershield® Oxford Polyester F/R UV protected

Taped seams

Crystal clear windows

No-see-um mesh Poles:

None! Airpoles replace tradition metal and fibreglass poles

http://www.kampa.co.uk/air-awnings/motor-rally-air-pro Video 1: