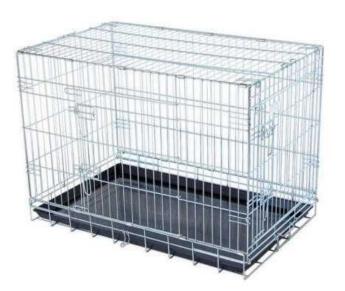

## 2 medium size pet creates (35 GBP)

Location London, London https://www.freeadsz.co.uk/x-301319-z

selling 2 medium size pet creates , one is missing a tray but still useable . Priced @ £35 the pair . epsom