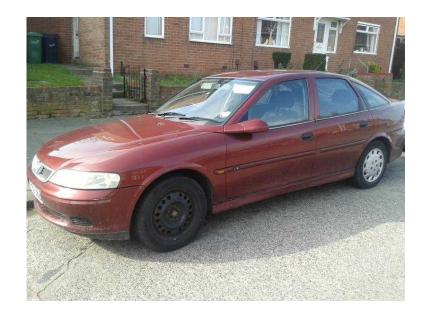

## Vectra b 2litre DTI 16V Spares or Repairs (175 GBP)

North, Northumberland Location https://www.freeadsz.co.uk/x-301338-z

M.O.T 22rnd June 2016 Engine and body good for year was used daily until 2 weeks ago when I got offered another car. The clutch is high but still drives well the engine has 19000 on clock but engine just recently have good overhaul, new glow plugs, new battery, new wish bone and drop links. EGR system cleaned including replacing intake swirl flaps manifold even replaced crankshaft seal and pulley but unfortunately did not stop the.