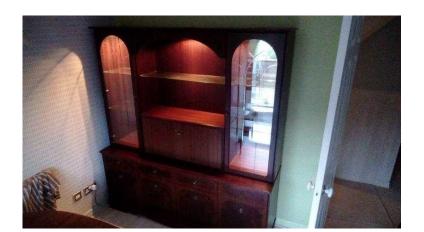

## Dresser comprising a glass fronted cabinet on top of a sideboard (125 GBP)

Location Wales, Gwent https://www.freeadsz.co.uk/x-301883-z

The dresser has a glass fronted drinks and glasses cabinets with shelves. The drinks can be stored in a drop down storage space. There are three downlights. This unit sits on top of the sideboard Dimensions of cabinet 178cm wide x 32cm depth Sideboard has three cupboards with shelves and a central cutlery drawer Dimensions 178cm wide x 44cm depth Both units have a mahogany finish Overall height of dresser is 185cm;