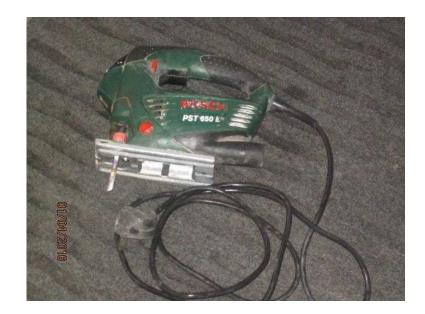

## Bosch PST 650 E Jig Saw (10 GBP)

Location **North, Merseyside** https://www.freeadsz.co.uk/x-302383-z

Power Jig saw with laser.

| 經濟    | Bosch PST 650 E Jig Saw                   |
|-------|-------------------------------------------|
|       | https://www.freeadsz.co.uk/x-3023<br>83-z |
|       | Bosch PST 650 E Jig Saw                   |
|       | https://www.freeadsz.co.uk/x-3023<br>83-z |
|       | Bosch PST 650 E Jig Saw                   |
|       | https://www.freeadsz.co.uk/x-3023<br>83-z |
| ST IO | Bosch PST 650 E Jig Saw                   |
|       | https://www.freeadsz.co.uk/x-3023<br>83-z |
|       | Bosch PST 650 E Jig Saw                   |
|       | https://www.freeadsz.co.uk/x-3023<br>83-z |
|       | Bosch PST 650 E Jig Saw                   |
|       | https://www.freeadsz.co.uk/x-3023<br>83-z |
| 温泉    | Bosch PST 650 E Jig Saw                   |
|       | https://www.freeadsz.co.uk/x-3023<br>83-z |
|       | Bosch PST 650 E Jig Saw                   |
|       | https://www.freeadsz.co.uk/x-3023<br>83-z |
|       | Bosch PST 650 E Jig Saw                   |
|       | https://www.freeadsz.co.uk/x-3023<br>83-z |
|       | Bosch PST 650 E Jig Saw                   |
|       | https://www.freeadsz.co.uk/x-3023<br>83-z |