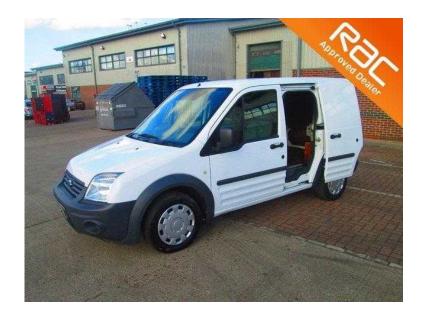

## Ford Transit Connect 2011 (5,995 GBP)

回路接回

回绕和

回光程画

Location **Scotland, Kincardineshire** https://www.freeadsz.co.uk/x-303216-z

同級外回

HERE WE HAVE A SHORT WHEEL BASE CONNECT VAN WITH A SIDE DOOR AND ONLY 47,000 MILES. HAVING ONLY HAD ONE OWNER FROM NEW IT HAS BEEN MAINTAINED TO A VERY HIGH STANDARD AND HAS A FULL AND COMPLETE FORD SERVICE HISTORY. IT HAS REMOTE CENTRAL LOCKING, ELECTRIC WINDOWS, POWER STEERING, CD PLAYER, PLY LINING AND SOLID REAR DOORS. IT HAS JUST BEEN INSPECTED BY THE AA WHICH IT PASSED WITH FLYING COLOURS AND IS MOT'D UNTIL JANUARY NEXT YEAR .\*\*6 MONTHS RAC WARRANTY AND 12 MONTHS FREE RAC ROADSIDE ASSISTANCE\*\* Finance arranged, credit and debit card payments welcome, part exchange welcome, Fully Valeted, PDI and HPI Checked, London Low Emission zone compliant, call for more details and to reserve today, used vans For sale in Sevenoaks,.