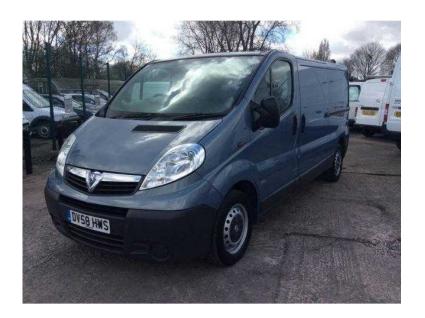

## Vauxhall Vivaro 2008 (5,995 GBP)

Location Wales, Powys https://www.freeadsz.co.uk/x-303878-z

Price: £5,995 Fuel Type: Diesel Body Style: PANEL VAN Engine Size: 1995 Number of Doors: 4 Exterior Colour: Grey Registered: 2008 Transmission: Manual Mileage: 57000 miles \* Owners: 2