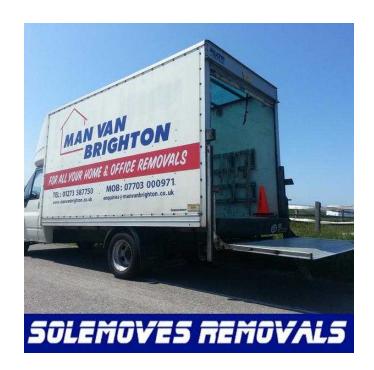

## Large Van and Man or Men Brighton and Hove Luton van with tail lift.

South East, West Sussex Location https://www.freeadsz.co.uk/x-315172-z

We use a 3.5T LUTON VAN with TAIL LIFT FACILITIES. For a free quote please call 07703 000971 or 01273 587750. • House or Flat Removal. • Business or Commercial Removal. • Deliveries, Light Removals, even Heavy Removals. • Store pickups. • Single items, partial or full loads. • Single, return or multi trips. • Local or National. • Second or third man available upon request. • Motorcycle / Scooter / Bicycle collection & delivery service. • Credit and Debit Cards Taken (3%)