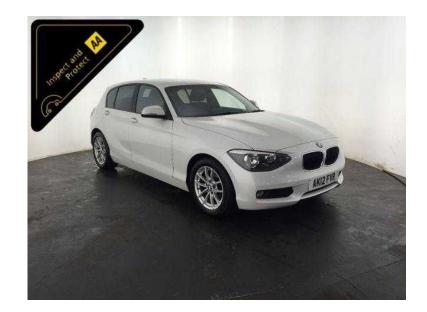

## **BMW 1 Series 2012 (8,500 GBP)**

Location **West Midlands, Staffordshire** https://www.freeadsz.co.uk/x-315657-z

White, INSPECTED BY AA & 3 MONTH AA WARRANTY, 2 owners, Good bodywork, Interior Good Condition, 5 seats, Very Economical, 74 MPG, 12 Months Road Tax Free For The Year, Great Specification, 16" Alloy Wheels, Rear Parking Sensors, Stop/Start Technology, Key-Less Go, Full Black Leather Interior, 3 Stage Heated Front Seats, Air Conditioning, Digital Display, Bmw I-Drive Cd Stereo System, Bluetooth, Sport / Comfort / Eco Pro Vehicle Dynamic Modes, 6 Speed Manual Gearbox, Good Condition, Value Financing Options Available, Great Value, Fixed Prices. £8,500 p/x welcome Air Conditioning,