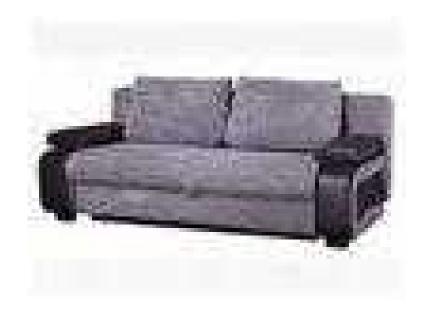

## **VICTORIO SOFA BED (299.99 GBP)**

Location Yorkshire and the Humber, South Yorkshire https://www.freeadsz.co.uk/x-315711-z

VICTORIO SOFA BEDModern design, leather effect sofa bed. Somewhat curved arms and sides. Substantial storage space. Detachable armrests and pillows. It is sofa bed that is very versatile; it is possible to convert it to the bed. Dimensions: Width: 200 cm x Depth: 100 cm x Height: 87