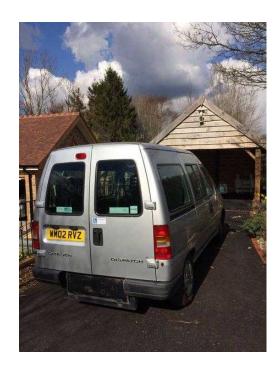

## Citroen Dispatch 2002 (30 GBP)

Location **South East, East Sussex** https://www.freeadsz.co.uk/x-315826-z

Citroen Dispatch - Old but reliable Citroen Dispatch.

Adapted for wheelchair user - with ramp at rear of vehicle.

Suitable for tall wheelchair user (previous user was 6ft 1" tall).

02 registration.

£3,000.00 ONO Please contact Lynda Swan on 01435 864471 for.

| 恩        | Citroen                  | Dispatch       | 2002  |
|----------|--------------------------|----------------|-------|
|          | https://www.free<br>26-z | eadsz.co.uk/x. | -3158 |
| 18       | Citroen                  | Dispatch       | 2002  |
|          | https://www.free         | eadsz.co.uk/x  | -3158 |
|          | Citroen                  | Dispatch       | 2002  |
|          | https://www.free<br>26-z | eadsz.co.uk/x  | -3158 |
|          | Citroen                  | Dispatch       | 2002  |
|          | https://www.free         | eadsz.co.uk/x  | -3158 |
| 經        | Citroen                  | Dispatch       | 2002  |
|          | https://www.free         | eadsz.co.uk/x  | -3158 |
|          | Citroen                  | Dispatch       | 2002  |
|          | https://www.free         | eadsz.co.uk/x  | -3158 |
|          | Citroen                  | Dispatch       | 2002  |
|          | https://www.free         | eadsz.co.uk/x  | -3158 |
| <b>7</b> | Citroen                  | Dispatch       | 2002  |
|          | https://www.free<br>26-z | eadsz.co.uk/x  | -3158 |
|          | Citroen                  | Dispatch       | 2002  |
|          | https://www.free         | eadsz.co.uk/x  | .3158 |
|          | Citroen                  | Dispatch       | 2002  |
|          | https://www.free<br>26-z | eadsz.co.uk/x. | -3158 |