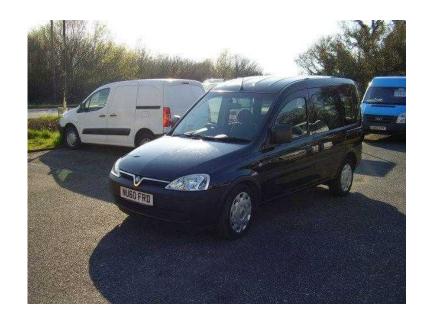

## Vauxhall Combo 2010 (5,950 GBP)

Location **South East, East Sussex** https://www.freeadsz.co.uk/x-315836-z

2010 (60) VAUXHALL COMBO C, DIESEL AUTOMATIC, WHEELCHAIR ACCESSIBLE, AIR-CON, 3 SEATS + WHEELCHAIR, RAMP, ELECTRIC WINCH, SUITABLE FOR WHEELCHAIR OR SCOOTER, 1 OWNER, SERVICE HISTORY, 36,000 MILES, GOWERING CONVERSION. £5950. PART EXCHANGE CONSIDERED, FREE DELIVERY, INSPECTION INVITED. £5,950