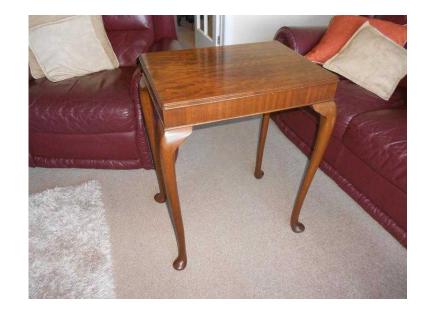

## **ANTIQUE SIDE TABLE (30 GBP)**

Location Yorkshire and the Humber, West Yorkshire https://www.freeadsz.co.uk/x-315919-z

ANTIQUE MAHOGHANY SIDE TABLE, CIRCA 1920, SOLID MAHOGHANY, THIS IS A LOVELY TABLE IN EXCELLENT CONDITION, IDEAL FOR A HALLWAY OR LIVING ROOM. CASH ON COLLECTION PLEASE, THANKS FOR.