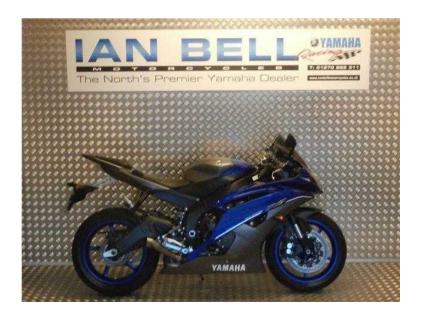

## Yamaha R6 2014 (7,699 GBP)

Location North, Tyne And Wear https://www.freeadsz.co.uk/x-315968-z

2014/14 REG, 7480 MILE'S, 2 X LOCAL OWNER'S, SOLD AND SERVICE BY US, FULL SERVICE HISTORY, ANOTHER NEW TRACER FORCES SALE, AKRAPOVIC TITANIUM SLIP ON MEGAPHONE STD INC, NICE AND STANDARD, 1ST TO SEE WILL BUY, EXPERIENCE THAT WARM WELCOME FOR YOURSELF IN OUR FRIENDLY RELAXED SHOWROOMS WITH EASY ON SITE PARKING. UK DELIVERY SERVICE TO YOUR DOOR IS AVAILABLE. ALL OUR BIKES COME WITH A NO QUIBBLE 3X MONTH WARRANTY INCLUDED IN THE PRICE. FINANCE AVAILABLE FROM AS LITTLE AS £100.00 DEPOSIT. ALL BIKES ARE HPI. CLEARED AND SERVICED. TYRE AND M.O.T. SERVICE W.U.W. TRAINING SCHOOL OFFERING CBT,DAS AND ADVANCED RIDING. WINNERS OF THE PRESDIGIOUS 2013 YAMAHA C.S.I. AWARD. £ 7699