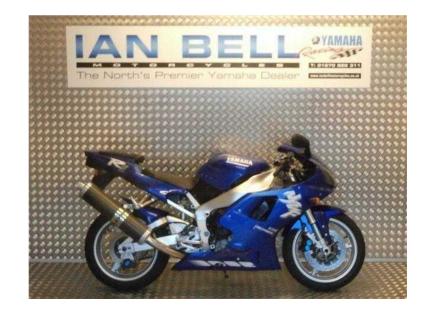

## Yamaha R1 1998 (3,950 GBP)

Location North, Tyne And Wear https://www.freeadsz.co.uk/x-315972-z

ONE OF OUR FIRST R1 CUSTOMER'S IS NOW SELLING HIS BIKE THROUGH THE SHOP, TRUE COLLECTORS ITEM,1998/S REG, 30307 MILE'S JUST BELOW AVERAGE MILE'S, 1 X LOCAL OWNER, SERVICE HISTORY, ONE OF THE ORIGNAL R1'S, NICE AND STANDARD JUST HOW WE LIKE THEM, 1 ST TO SEE WILL BUY, EXPERIENCE THAT WARM WELCOME FOR YOURSELF IN OUR FRIENDLY RELAXED SHOWROOMS WITH EASY ON SITE PARKING. UK DELIVERY SERVICE TO YOUR DOOR IS AVAILABLE. ALL OUR BIKES COME WITH A NO QUIBBLE 3X MONTH WARRANTY INCLUDED IN THE PRICE. FINANCE AVAILABLE FROM AS LITTLE AS £100.00 DEPOSIT. ALL BIKES ARE HPI. CLEARED AND SERVICED. TYRE AND M.O.T. SERVICE W.U.W. TRAINING SCHOOL OFFERING CBT,DAS AND ADVANCED RIDING. WINNERS OF THE PRESDIGIOUS 2013 YAMAHA C.S.I. AWARD, £ 3950