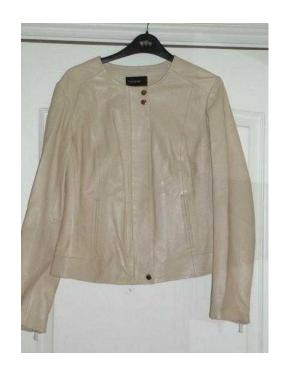

## **Autograph MampS brand new leather jacket cream (150 GBP)**

Location South East, East Sussex https://www.freeadsz.co.uk/x-316009-z

Stunning cream coloured leather jacket from M&S premium Autograph range. It is size 12 and has never been worn. It is currently in large stores at £249 so grab a.