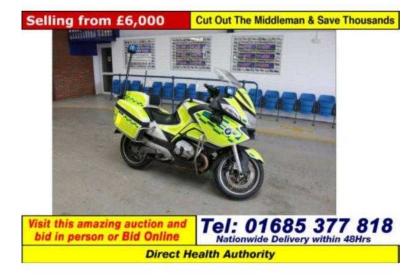

## **BMW R1200 2014 (60 GBP)**

Location **West Midlands, Herefordshire** https://www.freeadsz.co.uk/x-316025-z

Year: 2014 Date of 1st Registration: 16/01/2014, Manufacturer: BMW Mileage: 10,000, Model: R 1200 Engine Size: 1,170, Type: Other Number of Previous Owners: 0, Colour: