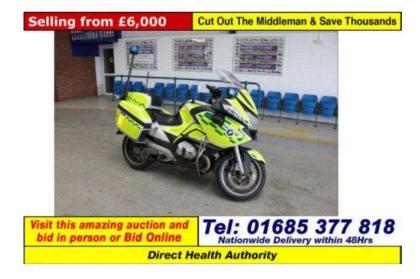

## BMW R1200 2014 (6,600 GBP)

Location **West Midlands, Herefordshire** https://www.freeadsz.co.uk/x-316026-z

Condition:, Used: An item that has been previously used. See the seller's listing for full details and description of any imperfections. See all condition definitions- opens in a new window or tab ... Read moreabout the condition, Year: 2014, Date of 1st Registration: 16/01/2014 Manufacturer: BMW, Mileage: 10,000 Model: R 1200, Engine Size: 1,170 Type: Other, Number of Previous Owners: 0 Colour: