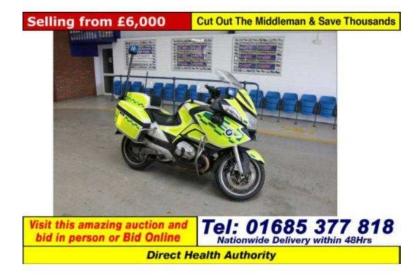

## BMW R1200 2014 (60 GBP)

Location **West Midlands, Herefordshire** https://www.freeadsz.co.uk/x-316027-z

Year: 2014 Date of 1st Registration: 16/01/2014, Manufacturer: BMW Mileage: 10,000, Model: R 1200 Engine Size: 1,170, Type: Other Number of Previous Owners: 0, Colour: