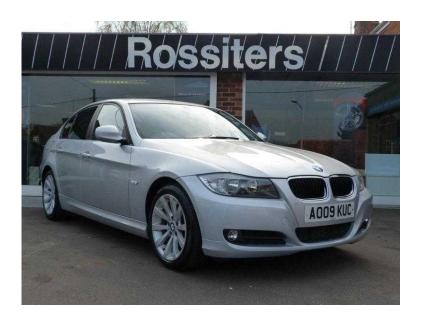

## BMW 3 Series 2009 (8,490 GBP)

Location East of England, Norfolk https://www.freeadsz.co.uk/x-316796-z

ABS, Alarm, Traction Control, Remote Central Locking, Power Steering, Climate Control, Full Leather, Heated Seats, Electric Seats, Electric Windows, Trip Computer, CD Player, Front Fog Lamps, Stability Control, Height Adjustable Seat, Adjustable Steering Column, Powered Folding Mirrors, Multi-function Steering Wheel, Rear Headrests, Front Centre Armrest, Multiple Airbags, Dual Climate Zones, Auto-dip Rearview, Radio, Privacy Glass, Folding Rear Seats, Rear Armrest, Bluetooth, Isofix, 3 point centre rear seatbelt, AUX in, USB in, Voice Control, Map reading lights, Satellite